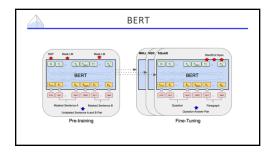

## **Natural Language Processing**



Existing Large Language Models

Kevin Lin – UC Berkeley

March 15, 2023

Existing Large Language Models

























































































## Machine or Human? Title: Star's Tur Premise Draw Megry Mally's Sarcase Substile: Josephi Phoeniz plaged to not change for each awards event Article: A year ago, Josephi Phoeniz make headines when he appeared on the red carpet at the Golden Globes waring a tuxedo with a paper bag over the red carpet at the Golden Globes waring a tuxedo with a paper bag over the can only change spaces, "I twa a promise to not change yourself. I think the's a really special thing to say, "This is share' of the way that someone else thinks I should be." More, it's the Great, and Phoeniz is at it again. But this time, his publicate is asying he'll be Megry folly was not impressed, and she let his have it on The Tonight Show. "Ton know, I f