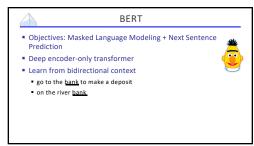

## **Natural Language Processing**



Existing Large Language Models

Kevin Lin – UC Berkeley

March 15, 2023

Existing Large Language Models

























































































## Machine or Human? Title: Star's Tur Premise Draw Megry Mally's Sarcase Substile: Josephi Phoeniz plaged to not change for each awards event Article: A year ago, Josephi Phoeniz make headines when he appeared on the red carpet at the Golden Globes waring a tuxedo with a paper bag over the red carpet at the Golden Globes waring a tuxedo with a paper bag over the can only change spaces, "I twa a promise to not change yourself. I think the's a really special thing to say, "This is share' of the way that someone else thinks I should be." More, it's the Great, and Phoeniz is at it again. But this time, his publicate is asying he'll be Megry folly was not impressed, and she let his have it on The Tonight Show. "Ton