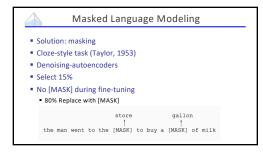

## **Natural Language Processing**



Existing Large Language Models

Kevin Lin – UC Berkeley

March 15, 2023

Existing Large Language Models

























































































## Machine or Human? Title: Star's Tur Premise Draw Megry Mally's Sarcase Substile: Josephi Phoeniz plaged to not change for each awards event Article: A year ago, Josephi Phoeniz make headines when he appeared on the red carpet at the Golden Globes waring a tuxedo with a paper bag over the red carpet at the Golden Globes waring a tuxedo with a paper bag over the can only change spaces, "I twa a promise to not change yourself. I think the's a really special thing to say, "This is share' of the way that someone else thinks I should be." More, it's the Great, and Phoeniz is at it again. But this time, his publicate is asying he'll be Megry folly was not impressed, and she let his have it on The Tonight Show. "Ton kno