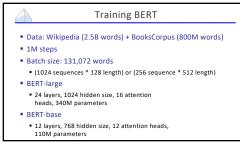

## **Natural Language Processing**



Existing Large Language Models

Kevin Lin – UC Berkeley

March 15, 2023

Existing Large Language Models

























































































## Machine or Human? Title: Star's Tur Premise Draw Megry Mally's Sarcase Substile: Josephi Phoeniz plaged to not change for each awards event Article: A year ago, Josephi Phoeniz make headines when he appeared on the red carpet at the Golden Globes waring a tuxedo with a paper bag over the red carpet at the Golden Globes waring a tuxedo with a paper bag over the can only change spaces, "I twa a promise to not change yourself. I think the's a really special thing to say, "This is share' of the way that someone else thinks I should be." More, it's the Great, and Phoeniz is at it again. But this time, his publicate is asying he'll be Megry folly was not impressed, and she let his have it on The Tonight Show. "Ton know, I feel li