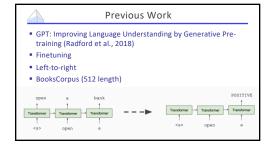

## **Natural Language Processing**



Existing Large Language Models

Kevin Lin – UC Berkeley

March 15, 2023

Existing Large Language Models

























































































## Machine or Human? Title: Star's Tur Premise Draw Megry Mally's Sarcase Substile: Josephi Phoeniz plaged to not change for each awards event Article: A year ago, Josephi Phoeniz make headines when he appeared on the red carpet at the Golden Globes waring a tuxedo with a paper bag over the red carpet at the Golden Globes waring a tuxedo with a paper bag over the can only change spaces, "I twa a promise to not change yourself. I think the's a really special thing to say, "This is share' of the way that someone else thinks I should be." More, it's the Great, and Phoeniz is at it again. But this time, his publicate is asying he'll be Megry folly was not impressed, and she let his have it on The Tonight Show. "T