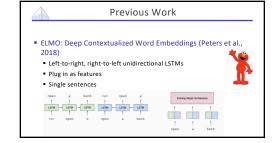

## **Natural Language Processing**



Existing Large Language Models

Kevin Lin – UC Berkeley

March 15, 2023

Existing Large Language Models

























































































## Machine or Human? Title: Star's Tur Premise Draw Megry Mally's Sarcase Substile: Josephi Phoeniz plaged to not change for each awards event Article: A year ago, Josephi Phoeniz make headines when he appeared on the red carpet at the Golden Globes waring a tuxedo with a paper bag over the red carpet at the Golden Globes waring a tuxedo with a paper bag over the can only change spaces, "I twa a promise to not change yourself. I think the's a really special thing to say, "This is share' of the way that someone else thinks I should be." More, it's the Great, and Phoeniz is at it again. But this time, his publicate is asying he'll be Megry folly was not impressed, and she let his have it on The Tonight Show.