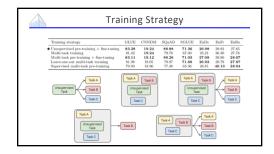

## **Natural Language Processing**



Existing Large Language Models

Kevin Lin – UC Berkeley

March 15, 2023

Existing Large Language Models

























































































## Machine or Human? Title: Star's Tur Premise Draw Megry Mally's Sarcase Substile: Josephi Phoeniz plaged to not change for each awards event Article: A year ago, Josephi Phoeniz make headines when he appeared on the red carpet at the Golden Globes waring a tuxedo with a paper bag over the red carpet at the Golden Globes waring a tuxedo with a paper bag over the can only change spaces, "I twa a promise to not change yourself. I think the's a really special thing to say, "This is share' of the way that someone else thinks I should be." More, it's the Great, and Phoeniz is at it again. But this time, his publicate is asying he'll be Megry folly was not impressed, and she let his have it on The Tonight Show. "Ton know, I feel like, I feel like you could