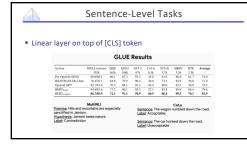

## **Natural Language Processing**



Existing Large Language Models

Kevin Lin – UC Berkeley

March 15, 2023

Existing Large Language Models

























































































## Machine or Human? Title: Star's Tur Premise Draw Megry Mally's Sarcase Substile: Josephi Phoeniz plaged to not change for each awards event Article: A year ago, Josephi Phoeniz make headines when he appeared on the red carpet at the Golden Globes waring a tuxedo with a paper bag over the red carpet at the Golden Globes waring a tuxedo with a paper bag over the can only change spaces, "I twa a promise to not change yourself. I think the's a really special thing to say, "This is share' of the way that someone else thinks I should be." More, it's the Great, and Phoeniz is at it again. But this time, his publicate is asying he'll be Megry folly was not impressed, and she let his have it on The Tonight Show. "Ton know, I fee