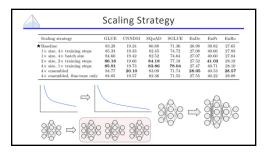

## **Natural Language Processing**



Existing Large Language Models

Kevin Lin – UC Berkeley

March 15, 2023

Existing Large Language Models

























































































## Machine or Human? Title: Star's Tur Premise Draw Megry Mally's Sarcase Substile: Josephi Phoeniz plaged to not change for each awards event Article: A year ago, Josephi Phoeniz make headines when he appeared on the red carpet at the Golden Globes waring a tuxedo with a paper bag over the red carpet at the Golden Globes waring a tuxedo with a paper bag over the can only change spaces, "I twa a promise to not change yourself. I think the's a really special thing to say, "This is share' of the way that someone else thinks I should be." More, it's the Great, and Phoeniz is at it again. But this time, his publicate is asying he'll be Megry folly was not impressed, and she let his have it on The Tonight Show. "Ton know, I feel like, I feel like you could have