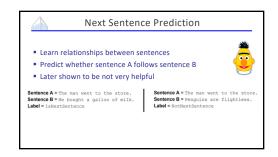

## **Natural Language Processing**



Existing Large Language Models

Kevin Lin – UC Berkeley

March 15, 2023

Existing Large Language Models

























































































## Machine or Human? Title: Star's Tur Premise Draw Megry Mally's Sarcase Substile: Josephi Phoeniz plaged to not change for each awards event Article: A year ago, Josephi Phoeniz make headines when he appeared on the red carpet at the Golden Globes waring a tuxedo with a paper bag over the red carpet at the Golden Globes waring a tuxedo with a paper bag over the can only change spaces, "I twa a promise to not change yourself. I think the's a really special thing to say, "This is share' of the way that someone else thinks I should be." More, it's the Great, and Phoeniz is at it again. But this time, his publicate is asying he'll be Megry folly was not impressed, and she let his have it on The Tonight Show. "Ton know,