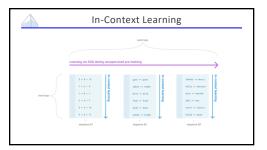

## **Natural Language Processing**



Existing Large Language Models

Kevin Lin – UC Berkeley

March 15, 2023

Existing Large Language Models

























































































## Machine or Human? Title: Star's Tur Premise Draw Megry Mally's Sarcase Substile: Josephi Phoeniz plaged to not change for each awards event Article: A year ago, Josephi Phoeniz make headines when he appeared on the red carpet at the Golden Globes waring a tuxedo with a paper bag over the red carpet at the Golden Globes waring a tuxedo with a paper bag over the can only change spaces, "I twa a promise to not change yourself. I think the's a really special thing to say, "This is share' of the way that someone else thinks I should be." More, it's the Great, and Phoeniz is at it again. But this time, his publicate is asying he'll be Megry folly was not impressed, and she let his have it on The Tonight Show. "Ton know, I feel like, I feel like you could have worn the tux,"