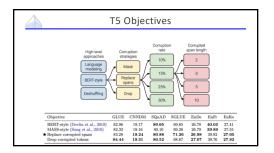

## **Natural Language Processing**



Existing Large Language Models

Kevin Lin – UC Berkeley

March 15, 2023

Existing Large Language Models

























































































## Machine or Human? Title: Star's Tur Premise Draw Megry Mally's Sarcase Substile: Josephi Phoeniz plaged to not change for each awards event Article: A year ago, Josephi Phoeniz make headines when he appeared on the red carpet at the Golden Globes waring a tuxedo with a paper bag over the red carpet at the Golden Globes waring a tuxedo with a paper bag over the can only change spaces, "I twa a promise to not change yourself. I think the's a really special thing to say, "This is share' of the way that someone else thinks I should be." More, it's the Great, and Phoeniz is at it again. But this time, his publicate is asying he'll be Megry folly was not impressed, and she let his have it on The Tonight Show. "Ton know, I feel like, I feel like you co