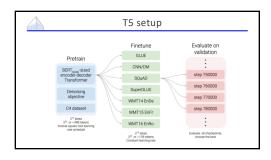

## **Natural Language Processing**



Existing Large Language Models

Kevin Lin – UC Berkeley

March 15, 2023

Existing Large Language Models

























































































## Machine or Human? Title: Star's Tur Premise Draw Megry Mally's Sarcase Substile: Josephi Phoeniz plaged to not change for each awards event Article: A year ago, Josephi Phoeniz make headines when he appeared on the red carpet at the Golden Globes waring a tuxedo with a paper bag over the red carpet at the Golden Globes waring a tuxedo with a paper bag over the can only change spaces, "I twa a promise to not change yourself. I think the's a really special thing to say, "This is share' of the way that someone else thinks I should be." More, it's the Great, and Phoeniz is at it again. But this time, his publicate is asying he'll be Megry folly was not impressed, and she let his have it on The Tonight Show. "Ton know, I feel like, I feel l