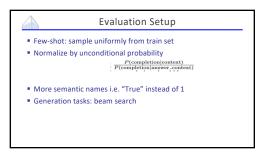

## **Natural Language Processing**



Existing Large Language Models

Kevin Lin – UC Berkeley

March 15, 2023

Existing Large Language Models

























































































## Machine or Human? Title: Star's Tur Premise Draw Megry Mally's Sarcase Substile: Josephi Phoeniz plaged to not change for each awards event Article: A year ago, Josephi Phoeniz make headines when he appeared on the red carpet at the Golden Globes waring a tuxedo with a paper bag over the red carpet at the Golden Globes waring a tuxedo with a paper bag over the can only change spaces, "I twa a promise to not change yourself. I think the's a really special thing to say, "This is share' of the way that someone else thinks I should be." More, it's the Great, and Phoeniz is at it again. But this time, his publicate is asying he'll be Megry folly was not impressed, and she let his have it on The Tonight Show. "Ton know, I feel like, I feel like you could have worn the tux," sh