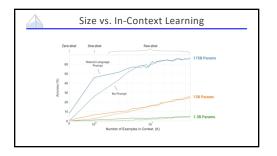

## **Natural Language Processing**



Existing Large Language Models

Kevin Lin – UC Berkeley

March 15, 2023

Existing Large Language Models

























































































## Machine or Human? Title: Star's Tur Premise Draw Megry Mally's Sarcase Substile: Josephi Phoeniz plaged to not change for each awards event Article: A year ago, Josephi Phoeniz make headines when he appeared on the red carpet at the Golden Globes waring a tuxedo with a paper bag over the red carpet at the Golden Globes waring a tuxedo with a paper bag over the can only change spaces, "I twa a promise to not change yourself. I think the's a really special thing to say, "This is share' of the way that someone else thinks I should be." More, it's the Great, and Phoeniz is at it again. But this time, his publicate is asying he'll be Megry folly was not impressed, and she let his have it on The Tonight Show. "Ton know, I feel like, I feel like you could have worn the tux," she