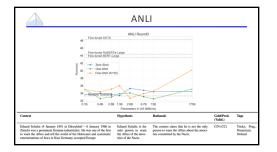

## Machine or Human? Title: Star's Tur Premise Draw Megry Mally's Sarcase Substile: Josephi Phoeniz plaged to not change for each awards event Article: A year ago, Josephi Phoeniz make headines when he appeared on the red carpet at the Golden Globes waring a tuxedo with a paper bag over the red carpet at the Golden Globes waring a tuxedo with a paper bag over the can only change spaces, "I twa a promise to not change yourself. I think the's a really special thing to say, "This is share' of the way that someone else thinks I should be." More, it's the Great, and Phoeniz is at it again. But this time, his publicate is asying he'll be Megry folly was not impressed, and she let his have it on The Tonight Show. "Ton know, I feel like, I feel like you could have worn the tux," she say. "But you're a shape-shifter. I don't know if you can change when you want to ware a tuxedo to this thing.' And then I thought, 'I don't want to ware a tuxedo to this thing.' And then I thought, 'I don't want to ware a tuxedo to this thing.' Mally goes not necourage his wearing this."