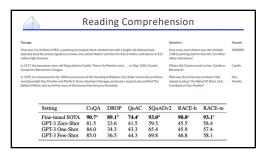

## **Natural Language Processing**



Existing Large Language Models

Kevin Lin – UC Berkeley

March 15, 2023

Existing Large Language Models

























































































## Machine or Human? Title: Star's Tur Premise Draw Megry Mally's Sarcase Substile: Josephi Phoeniz plaged to not change for each awards event Article: A year ago, Josephi Phoeniz make headines when he appeared on the red carpet at the Golden Globes waring a tuxedo with a paper bag over the red carpet at the Golden Globes waring a tuxedo with a paper bag over the can only change spaces, "I twa a promise to not change yourself. I think the's a really special thing to say, "This is share' of the way that someone else thinks I should be." More, it's the Great, and Phoeniz is at it again. But this time, his publicate is asying he'll be Megry folly was not impressed, and she let his have it on The Tonight Show. "Ton know, I feel like, I feel like you could have worn the tux," she say. "But