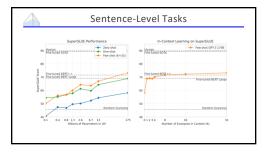

## **Natural Language Processing**



Existing Large Language Models

Kevin Lin – UC Berkeley

March 15, 2023

Existing Large Language Models

























































































## Machine or Human? Title: Star's Tur Premise Draw Megry Mally's Sarcase Substile: Josephi Phoeniz plaged to not change for each awards event Article: A year ago, Josephi Phoeniz make headines when he appeared on the red carpet at the Golden Globes waring a tuxedo with a paper bag over the red carpet at the Golden Globes waring a tuxedo with a paper bag over the can only change spaces, "I twa a promise to not change yourself. I think the's a really special thing to say, "This is share' of the way that someone else thinks I should be." More, it's the Great, and Phoeniz is at it again. But this time, his publicate is asying he'll be Megry folly was not impressed, and she let his have it on The Tonight Show. "Ton know, I feel like, I feel like you could have worn the tux," she say. "Bu