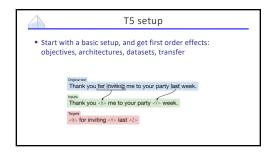

## **Natural Language Processing**



Existing Large Language Models

Kevin Lin – UC Berkeley

March 15, 2023

Existing Large Language Models

























































































## Machine or Human? Title: Star's Tur Premise Draw Megry Mally's Sarcase Substile: Josephi Phoeniz plaged to not change for each awards event Article: A year ago, Josephi Phoeniz make headines when he appeared on the red carpet at the Golden Globes waring a tuxedo with a paper bag over the red carpet at the Golden Globes waring a tuxedo with a paper bag over the can only change spaces, "I twa a promise to not change yourself. I think the's a really special thing to say, "This is share' of the way that someone else thinks I should be." More, it's the Great, and Phoeniz is at it again. But this time, his publicate is asying he'll be Megry folly was not impressed, and she let his have it on The Tonight Show. "Ton know, I feel like, I fe