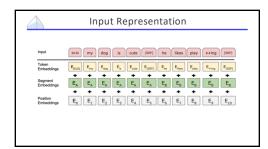

## **Natural Language Processing**



Existing Large Language Models

Kevin Lin – UC Berkeley

March 15, 2023

Existing Large Language Models

























































































## Machine or Human? Title: Star's Tur Premise Draw Megry Mally's Sarcase Substile: Josephi Phoeniz plaged to not change for each awards event Article: A year ago, Josephi Phoeniz make headines when he appeared on the red carpet at the Golden Globes waring a tuxedo with a paper bag over the red carpet at the Golden Globes waring a tuxedo with a paper bag over the can only change spaces, "I twa a promise to not change yourself. I think the's a really special thing to say, "This is share' of the way that someone else thinks I should be." More, it's the Great, and Phoeniz is at it again. But this time, his publicate is asying he'll be Megry folly was not impressed, and she let his have it on The Tonight Show. "Ton know, I