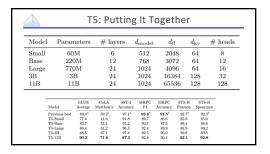

## **Natural Language Processing**



Existing Large Language Models

Kevin Lin – UC Berkeley

March 15, 2023

Existing Large Language Models

























































































## Machine or Human? Title: Star's Tur Premise Draw Megry Mally's Sarcase Substile: Josephi Phoeniz plaged to not change for each awards event Article: A year ago, Josephi Phoeniz make headines when he appeared on the red carpet at the Golden Globes waring a tuxedo with a paper bag over the red carpet at the Golden Globes waring a tuxedo with a paper bag over the can only change spaces, "I twa a promise to not change yourself. I think the's a really special thing to say, "This is share' of the way that someone else thinks I should be." More, it's the Great, and Phoeniz is at it again. But this time, his publicate is asying he'll be Megry folly was not impressed, and she let his have it on The Tonight Show. "Ton know, I feel like, I feel like you could have wor