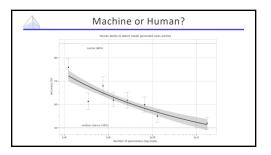

## Machine or Human? Title: Star's Tur Premise Draw Megry Mally's Sarcase Substile: Josephi Phoeniz plaged to not change for each awards event Article: A year ago, Josephi Phoeniz make headines when he appeared on the red carpet at the Golden Globes waring a tuxedo with a paper bag over the red carpet at the Golden Globes waring a tuxedo with a paper bag over the can only change spaces, "I twa a promise to not change yourself. I think the's a really special thing to say, "This is share' of the way that someone else thinks I should be." More, it's the Great, and Phoeniz is at it again. But this time, his publicate is asying he'll be Megry folly was not impressed, and she let his have it on The Tonight Show. "Ton know, I feel like, I feel like you could have worn the tux," she say. "But you're a shape-shifter. I don't know if you can change when you want to ware a tuxedo to this thing.' And then I thought, 'I don't want to ware a tuxedo to this thing.' And then I thought, 'I don't want to ware a tuxedo to this thing.' Mally goes not necourage his wearing this."