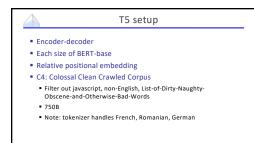

## **Natural Language Processing**



Existing Large Language Models

Kevin Lin – UC Berkeley

March 15, 2023

Existing Large Language Models

























































































## Machine or Human? Title: Star's Tur Premise Draw Megry Mally's Sarcase Substile: Josephi Phoeniz plaged to not change for each awards event Article: A year ago, Josephi Phoeniz make headines when he appeared on the red carpet at the Golden Globes waring a tuxedo with a paper bag over the red carpet at the Golden Globes waring a tuxedo with a paper bag over the can only change spaces, "I twa a promise to not change yourself. I think the's a really special thing to say, "This is share' of the way that someone else thinks I should be." More, it's the Great, and Phoeniz is at it again. But this time, his publicate is asying he'll be Megry folly was not impressed, and she let his have it on The Tonight Show. "Ton know, I feel like, I feel