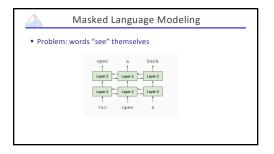

## **Natural Language Processing**



Existing Large Language Models

Kevin Lin – UC Berkeley

March 15, 2023

Existing Large Language Models

























































































## Machine or Human? Title: Star's Tur Premise Draw Megry Mally's Sarcase Substile: Josephi Phoeniz plaged to not change for each awards event Article: A year ago, Josephi Phoeniz make headines when he appeared on the red carpet at the Golden Globes waring a tuxedo with a paper bag over the red carpet at the Golden Globes waring a tuxedo with a paper bag over the can only change spaces, "I twa a promise to not change yourself. I think the's a really special thing to say, "This is share' of the way that someone else thinks I should be." More, it's the Great, and Phoeniz is at it again. But this time, his publicate is asying he'll be Megry folly was not impressed, and she let his have it on The Tonight Show. "Ton k