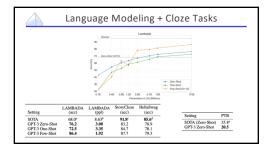

## **Natural Language Processing**



Existing Large Language Models

Kevin Lin – UC Berkeley

March 15, 2023

Existing Large Language Models

























































































## Machine or Human? Title: Star's Tur Premise Draw Megry Mally's Sarcase Substile: Josephi Phoeniz plaged to not change for each awards event Article: A year ago, Josephi Phoeniz make headines when he appeared on the red carpet at the Golden Globes waring a tuxedo with a paper bag over the red carpet at the Golden Globes waring a tuxedo with a paper bag over the can only change spaces, "I twa a promise to not change yourself. I think the's a really special thing to say, "This is share' of the way that someone else thinks I should be." More, it's the Great, and Phoeniz is at it again. But this time, his publicate is asying he'll be Megry folly was not impressed, and she let his have it on The Tonight Show. "Ton know, I feel like, I feel like you could have worn the tux," she sa