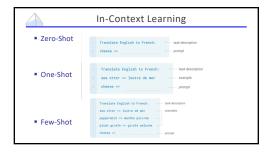

## **Natural Language Processing**



Existing Large Language Models

Kevin Lin – UC Berkeley

March 15, 2023

Existing Large Language Models

























































































## Machine or Human? Title: Star's Tur Premise Draw Megry Mally's Sarcase Substile: Josephi Phoeniz plaged to not change for each awards event Article: A year ago, Josephi Phoeniz make headines when he appeared on the red carpet at the Golden Globes waring a tuxedo with a paper bag over the red carpet at the Golden Globes waring a tuxedo with a paper bag over the can only change spaces, "I twa a promise to not change yourself. I think the's a really special thing to say, "This is share' of the way that someone else thinks I should be." More, it's the Great, and Phoeniz is at it again. But this time, his publicate is asying he'll be Megry folly was not impressed, and she let his have it on The Tonight Show. "Ton know, I feel like, I feel like you could have worn the tux,